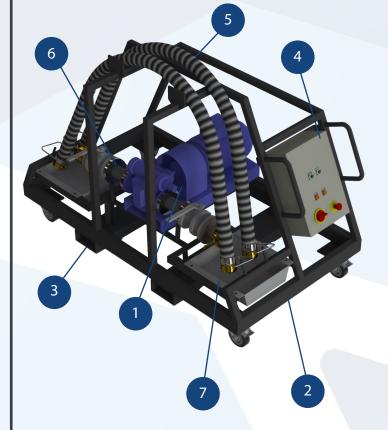

| Main Features |                                                                  |        |                                                                                                                                                                 |
|---------------|------------------------------------------------------------------|--------|-----------------------------------------------------------------------------------------------------------------------------------------------------------------|
| No.           | Item                                                             | Qty    | Description                                                                                                                                                     |
| 1.            | HD5 Pump                                                         | 1      | 28 m <sup>3</sup> /h, cartridge heated pump, specific for bitumen and bitumen emulsions.                                                                        |
| 2.            | Transfer Pump Skid                                               | 1      | Painted carbon steel frame, equipped with handle<br>and wheels for improved mobility.<br>Built in hose stand, allowing for perfect drainage<br>after every use. |
| 3.            | Integrated Forklift Pockets                                      | 2      | Integrated forklift pockets, allowing for safe lifting operation.                                                                                               |
| 4.            | Control Panel for Transfer Pump                                  | 1      | Integrated control panel.                                                                                                                                       |
| 5.            | 3" Hose 3m Long<br>Hose to Pump Connector                        | 2<br>2 | 3m long transfer hoses included as standard.<br><i>Quick connection fittings to the pump in one end, to suit customer specification opposite end.</i>           |
| 6.            | 2-way manual ball valve 3"<br>Pump to Valve Flexible Connections | 2<br>2 | Isolation valves at both suction and discharge sides of the pump.                                                                                               |
| 7.            | Drip Trays                                                       | 2      | Trays to collect product drip included. Removable and easy to clean.                                                                                            |