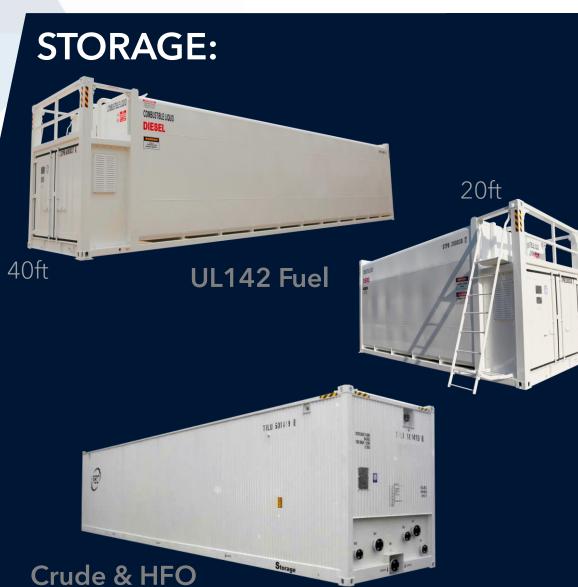

## **STORAGE:**

Innovative and revolutionary means of small to large-scale storage

Storage

**MEST** 

## **BESPOKE STORAGE**

AVAILABLE FOR BITUMEN, FUEL, CRUDE AND HFO

Modular storage facility with bespoke design options, providing a flexible and cost-effective solution to bulk storage logistics