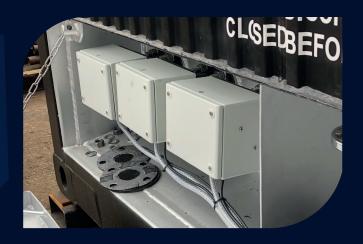

## Terminal Box

IP65 boxes, fitted with individual element monitoring for overtemperature cut-off. (ATEX option available)

Ideally suited for applications where product temperature control is important and a gradual heat up required