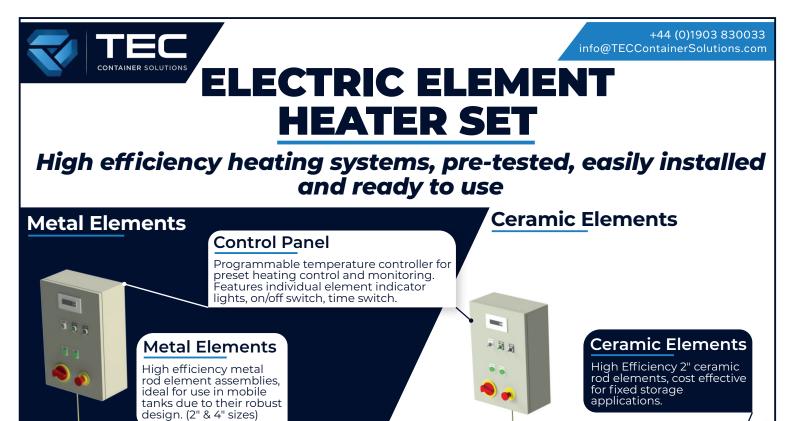

## Terminal Box

IP65 boxes, fitted with individual element monitoring for overtemperature cut-off. (ATEX option available)

Ideally suited for applications where product temperature control is important and a gradual heat up required