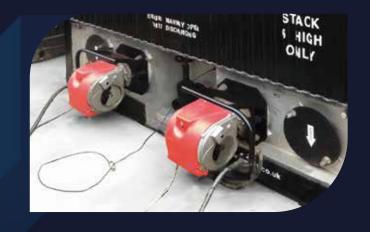

#### Max 15 Burners

**Control Panel** 

controller for preset heating control and monitoring.

High efficiency market leading burners. Nozzle, air flow and pump configurations are pre-calibrated for optimal Bitutainer<sup>TM</sup> heating efficiency.