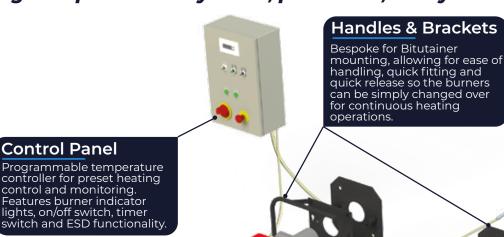

#### Max 15 Burners

**Control Panel** 

controller for preset heating control and monitoring.

High efficiency market leading burners. Nozzle, air flow and pump configurations are pre-calibrated for optimal Bitutainer<sup>TM</sup> heating efficiency.